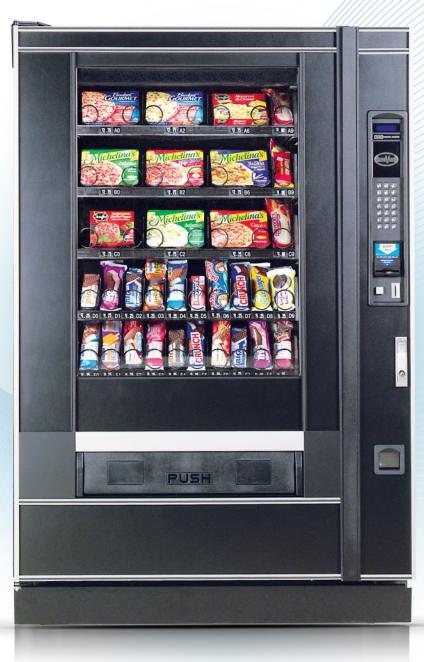

# The frozen food section isn't just for the grocery store anymore.

Nationally branded frozen entrées, ice cream novelties and single serve handy snacks, right at your fingertips.

The FrozenGourmet brings mouth watering entrées and ice cream novelties to your workplace. Treat your employees today.

#### **BRAND POWER**

Bring nationally recognized frozen entrée brands that deliver on the promise of quality and value to your employees. From pastas to pizza snacks, to calorie conscious dinners, the choices are endless. Ice cream novelties can be vended from single column selections, giving associates a sweet treat at the press of a button.

### PERFORMANCE FEATURES

The same configuration flexibility seen in our snack line exists in the FrozenGourmet, allowing you to create your own menu of choices. With the highest capacity in the industry, the FrozenGourmet assures your employees will have the products they desire when hunger strikes. SureVend™ guarantees